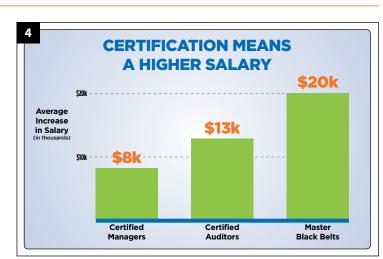

MUSIC PLAYING IN BACKGROUND

**NARRATOR** - You'll gain an advantage over your competition and increase your potential for a higher salary.

**CAMERA/ANIMATION** - Screen and copy transitions set up the bar graphs which will animate during and continue after the narrator speaks.

MUSIC PLAYING IN BACKGROUND

**NARRATOR** - It's time to decide. Thousands of ASQ certified professionals just like you have seen immediate results in terms of job promotions, higher salaries, and new opportunities. And, 62% say their employer pays the cost of ASQ certification.