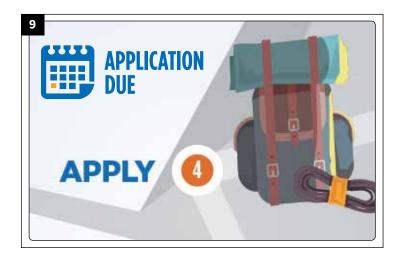

## **STORY BOARD -** ASQ CERTIFICATION JOURNEY VIDEO

**NARRATOR** - Your selected exam date has an application deadline. Be sure to meet it -- there are no exceptions!

**CAMERA/ANIMATION** - Camera follows path into the frame. Zoom in on the step number, zoom out and our copy/graphics appear. Pan right to see that our path continues on.

**FRAME ART** - Calendar graphic appears with date highlighted and the words "Application Due!"

**MUSIC PLAYING IN BACKGROUND** 

NARRATOR - Congratulations—job well done. Now, share your accomplishment with colleagues and add it to your resume, LinkedIn profile and business card. Stay current with recertification as required.