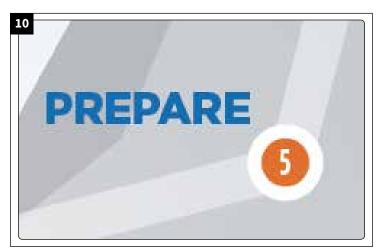

MUSIC PLAYING IN BACKGROUND

**NARRATOR** - Check exam dates and deadlines. Annually, ASQ schedules exam dates for each certification. Plan ahead to apply, prepare, and take the exam on your own schedule.

**CAMERA/ANIMATION** - Camera follows path into the frame. Zoom in on the step number, zoom out and our copy/graphics appear. Pan right to see that our path continues on.

**FRAME ART** - Calendar graphic appears with date highlighted and the words "Exam!"